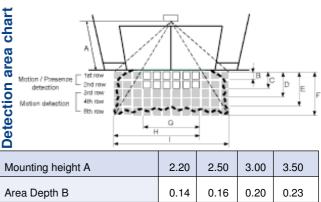

| Area Depth B                                                               | 0.14 | 0.16 | 0.20 | 0.23 |
|----------------------------------------------------------------------------|------|------|------|------|
| Area Depth C                                                               | 0.42 | 0.48 | 0.58 | 0.67 |
| Area Depth D                                                               | 0.82 | 0.93 | 1.10 | 1.30 |
| Area Depth E                                                               | 1.35 | 1.54 | 1.85 | 2.16 |
| Area Depth F                                                               | 1.90 | 2.17 | 2.60 | 3.03 |
| Area Width G                                                               | 1.33 | 1.51 | 1.81 | 2.11 |
| Area Width H                                                               | 2.05 | 2.32 | 2.79 | 3.26 |
| Area Width I                                                               | 2.78 | 3.15 | 3.79 | 4.42 |
| The extual detection area may differ according to the size/material/ entry |      |      |      |      |

The actual detection area may differ according to the size/material/ entry speed of the object and the installation environment.

Walverdene Works, Brook Street, Nelson, Lancs BB9 9PU,

Tel: 01282 615239, Fax: 01282 698509